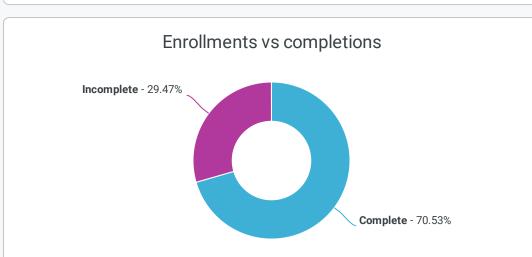

95
Total enrollments

67 Completions

95
Marked attended

Course rank

Ranked by enrollment count.