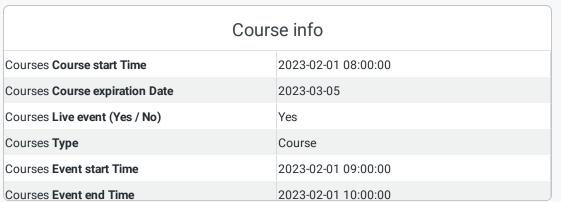

## 2023 Larkin Lecture - BUMC Quarterly Medical Staff: "Disability as Diversity in Medicine" - 20230201

| Course objects |                   |          |  |  |  |  |  |  |
|----------------|-------------------|----------|--|--|--|--|--|--|
| Title          | Туре              | Required |  |  |  |  |  |  |
| Attendance     | signup_attendance | Yes      |  |  |  |  |  |  |
| Evaluation     | webform           | Yes      |  |  |  |  |  |  |
| Credit         | credit            | No       |  |  |  |  |  |  |
| Certificate    | certificate       | No       |  |  |  |  |  |  |
|                |                   |          |  |  |  |  |  |  |