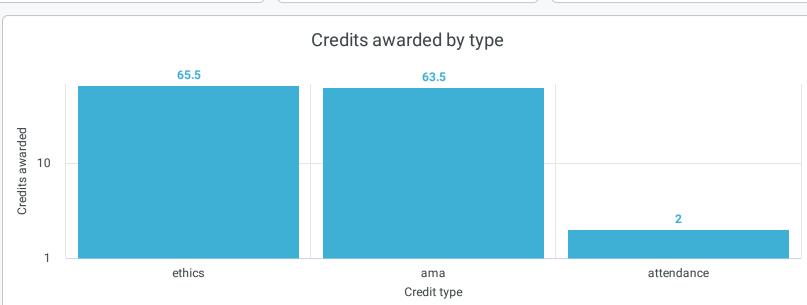

|   | Enabled credit types (on courses) |        |       |                   |  |  |  |  |  |  |  |
|---|-----------------------------------|--------|-------|-------------------|--|--|--|--|--|--|--|
|   | Credit type                       | Min    | Max   | MOC Speciality    |  |  |  |  |  |  |  |
|   | Credit type                       | IAIIII | IVICA | Designation (all) |  |  |  |  |  |  |  |
| 1 | ama                               | 0.25   | 1     | Ø                 |  |  |  |  |  |  |  |
| 2 | attendance                        | 0.25   | 1     | Ø                 |  |  |  |  |  |  |  |
| 3 | ethics                            | 0      | 1     | Ø                 |  |  |  |  |  |  |  |
| 4 | ethics                            | 0.25   | 1     | Ø                 |  |  |  |  |  |  |  |
|   |                                   |        |       |                   |  |  |  |  |  |  |  |