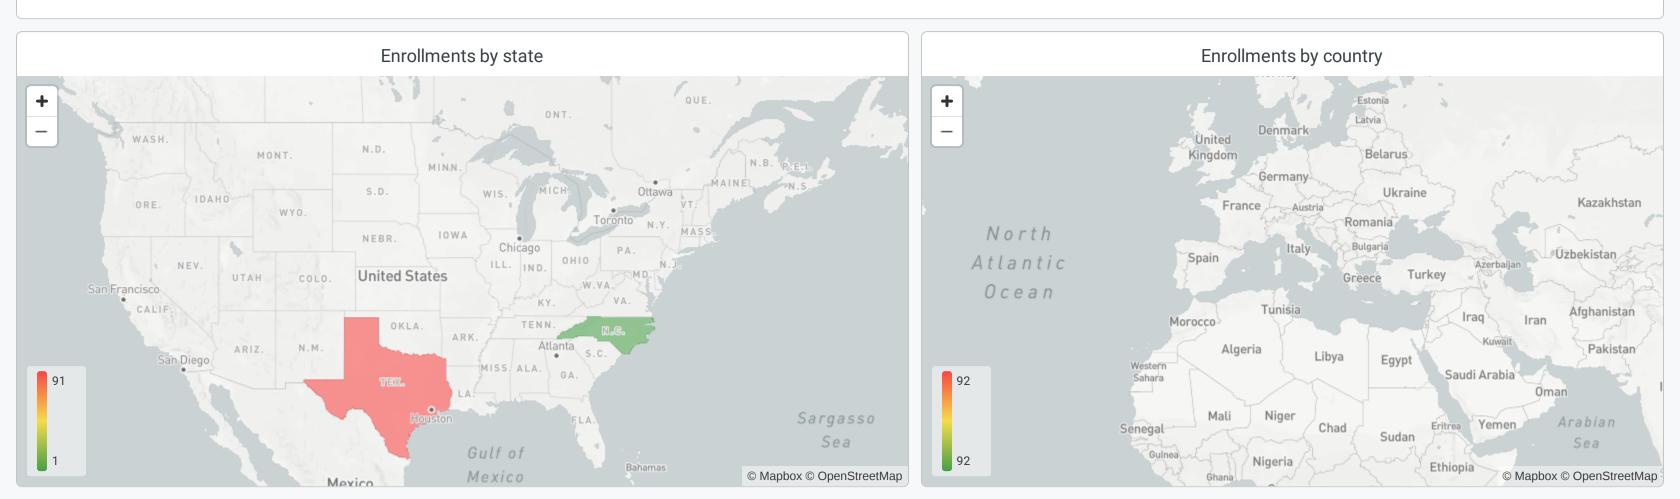

## Enrollments How would MOC you like your Attended Credentials Specialty Complete **Participant** Are you an name and SSO ID User ID **Birthdate** completed your (Yes / No) affiliate of (Yes / No) Designation profession credentials Date affiliation (all) to appear on certificates? 1 Cristie 2023-02-03 2023-02-03 4860 FACP|MD 1904-02-0... Staff/HTP... Baylor Uni... Cristie Col.. Columbus 2023-02-03 cristiec 4306 MD1904-03-0... Kyle L Lloyd Lloyd Yes kylel Baylor Uni. 3 Amy 2023 Larki... 2023-02-02 2023-02-02 2023-02-03 p15427 4412 MD 1904-10-2... Staff/HTP... Hospital M... Baylor Uni... Amy Gates... Gates Yes MD Abigail Ber... Abigail 2023 Larki... 2023-02-01 2023-02-01 p74706 27606 1904-11-1... Staff/HTP... Baylor Uni... Berezoski Neurology 2023-02-01 2023-02-01 2023-02-01 Yes Yes 4804 FACP|MD|.. 1904-11-1... Hospital M. HTPN pro... Abrar Ahm... Abrar 2023-02-01 MD Staff/HTP... HTPN pro... Adrianne C... 6 Adrianne Browning 2023 Larki... 2023-02-01 2023-02-03 p18961 1904-01-0... Women's ...