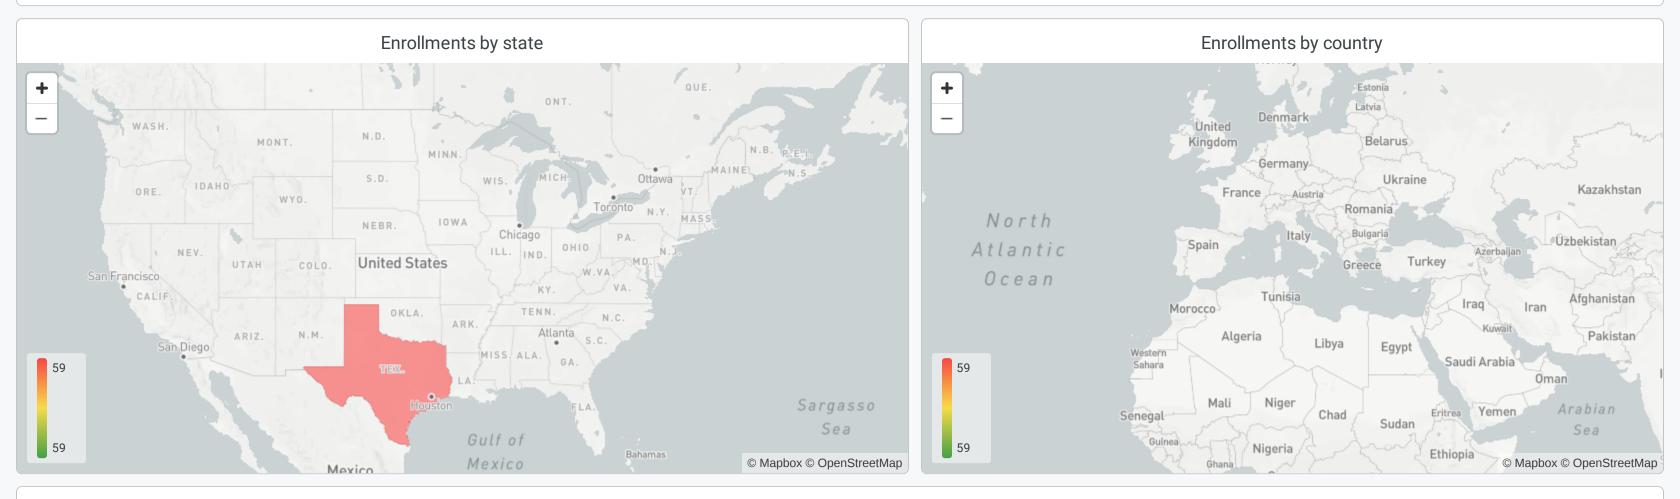

488 | 56268     | Ø                                         | FCCPIMD              | Ø                          | 1904-01-26 | Staff/BSW             | Critical Car    | Baylor Univ             | Ø                                  | Carlos Enri                                                                            |
| 6 | Casey      | Cates     | 2024 Larki | Ø                      | Ø                            | Ø           | Yes                    | p06402  | 3327      | Ø                                         | MD                   | Ø                          | 1904-08-21 | Ø                     | Orthopedic      | Baylor Univ             | Ø                                  | Casey Cate                                                                             |



No Results



2024-04-04 16:37:02