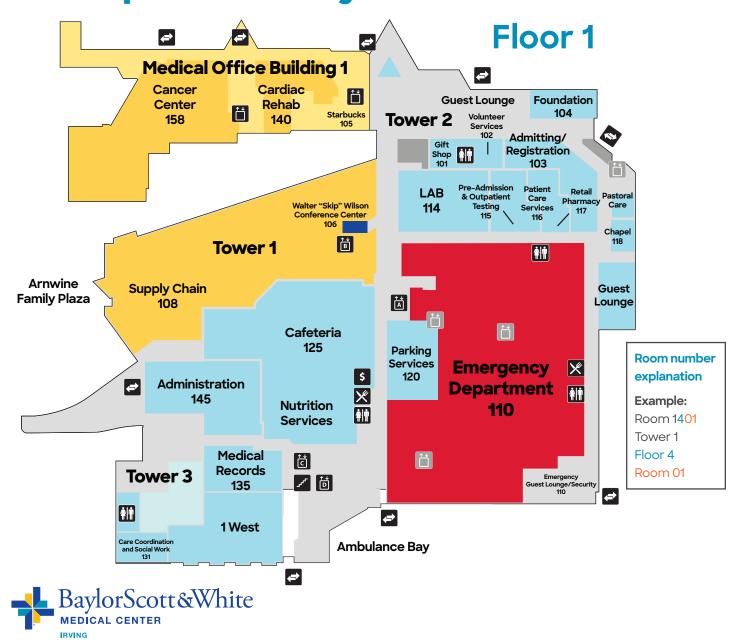

# **Hospital directory**

| Administration           | Tower 3                  | Floor 1     | 145 | Emergency Department              |               | Floor 1     | 110 |
|--------------------------|--------------------------|-------------|-----|-----------------------------------|---------------|-------------|-----|
| Admitting/Registration   | Main                     | Floor 1     | 103 | Environmental Services            | Tower 3       | Lower Level | 030 |
| Brazos Conference Room   | Tower 3                  | Lower Level | 040 | Foundation                        | Main          | Floor 1     | 150 |
| Café                     |                          | Floor 1     | 125 | Gift Shop                         | Main          | Floor 1     | 101 |
| Cardiac Rehab            | Medical                  | Floor 1     | 155 | Guest Services                    | Main          | Floor 1     |     |
|                          | Office Bldg 1            |             |     | Human Resources                   | Medical       | Floor 3     | 350 |
| Cardiopulmonary Rehab    | Tower 2                  | Lower Level | 010 |                                   | Office Bldg 1 |             |     |
| Cashier                  | Main                     | Floor 1     | 103 | Inpatient Rehab Unit 3500         | Tower 3       | Floor 5     |     |
| Chapel                   |                          | Floor 1     | 130 | Intensive Care Unit (ICU)         | Tower 2       | Floor 2     | 287 |
| Charles A. Sammons       | Medical                  | Floor 1     | 158 | ICU/Surgery Guest Lounge          | Tower 2       | Floor 2     | 285 |
| Cancer Center            | Office Bldg 1            |             |     | Imaging (CT, MRI, Nuclear         | Tower 2       | Lower Level | 020 |
| Critical Care Unit (CCU) | Tower 2                  | Floor 3     | 392 | Medicine, Sonograms)              |               |             |     |
| CCU Guest Lounge         | Tower 2                  | Floor 3     | 390 | Irving Mini Market                |               | Floor 1     | 128 |
| Congestive Heart         | Medical                  | Floor 3     |     | Medical Records                   | Tower 3       | Floor 1     | 146 |
| Failure Clinic (CHF)     | Office Bldg 1            |             |     | Labor & Delivery                  | Tower 3       | Floor 2     | 290 |
| Day Surgery              | Main                     | Floor 2     | 280 | Laboratory                        | Tower 2       | Floor 1     | 114 |
| Education                | Medical<br>Office Bldg 1 | Floor 4     | 470 | Neonatal Intensive Care<br>(NICU) | Tower 3       | Floor 2     | 290 |

| New Family Center           | Tower 3 | Floor 2     | 290 | Supply Chain Management | Tower 1 | Floor 1     |     |
|-----------------------------|---------|-------------|-----|-------------------------|---------|-------------|-----|
| Parking Services            | Tower 2 | Floor 1     | 120 | Telemetry               | Tower 2 | Floor 4     |     |
| Patient Care Services       | Tower 2 | Floor 1     | 116 | The Point               | Main    | Floor 1     |     |
| Pre-Admission &             | Tower 2 | Floor 1     | 115 | Trinity Conference Room | Tower 3 | Lower Level | 035 |
| Outpatient Testing          |         |             |     | Volunteer Services      | Main    | Floor 1     | 102 |
| Progressive Care Unit (PCU) | Tower 2 | Floor 3     |     | Walter "Skip" Wilson    | Tower 1 | Floor 1     | 111 |
| Retail Pharmacy             | Tower 2 | Floor 1     | 117 | Conference Center       |         |             |     |
| Sabine Conference Room      | Tower 3 | Lower Level | 045 | Women's Services        | Tower 3 | Floor 2     | 290 |

| Patient rooms: |         |         | Patient rooms:    |             |         |
|----------------|---------|---------|-------------------|-------------|---------|
| 1401 – 1424    | Tower 1 | Floor 4 | 3501 - 3515 Rehab | Tower 3     | Floor 5 |
| 1501 – 1524    | Tower 1 | Floor 5 | 3601 – 3619       | Tower 3     | Floor 6 |
| 1601 – 1624    | Tower 1 | Floor 6 |                   |             |         |
| 2301 – 2322    | Tower 2 | Floor 3 |                   |             |         |
| 2401 – 2428    | Tower 2 | Floor 4 | Tower elevators:  |             |         |
| 3201 – 3234    | Tower 3 | Floor 2 | Tower 1           | B Elevators |         |
| 3301 – 3320    | Tower 3 | Floor 3 | Tower 2           | C Elevators |         |
| 3401 – 3421    | Tower 3 | Floor 4 | Tower 3           | D Elevators |         |