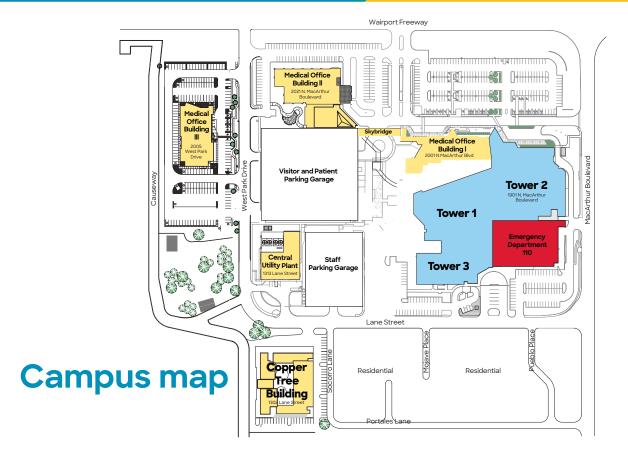

# Baylor Scott & White Medical Center - Irving

1901 N. MacArthur Boulevard Irving, TX 75061 972.990.8100 BSWHealth.com/Irving 1.844.BSW.DOCS

## Medical Office Building 1

2001 N. MacArthur Boulevard Irving, TX 75061

### Medical Office Building 2

2021 N. MacArthur Boulevard Irving, TX 75061

### Medical Office Building 3

2005 West Park Drive Irving, TX 75061

Parking is free and located in front of the hospital, in the Visitor Garage, and near Medical Office Building 2.

Emergency parking is located off Lane Street in front of the Emergency Department.