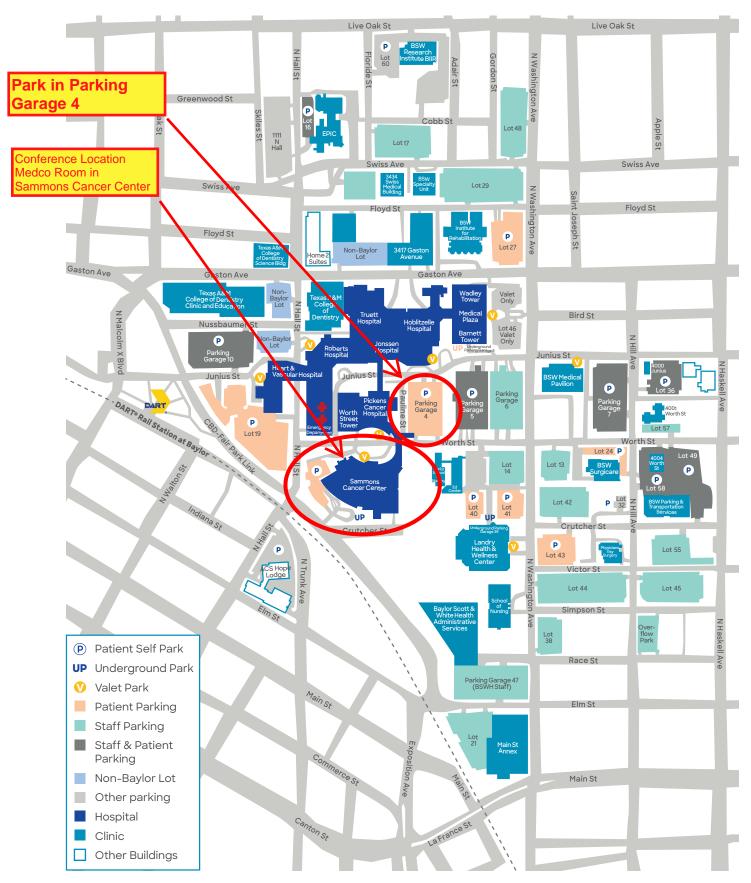

# ) Self Parking

Patients and visitors may self-park hourly, daily and long term:

- Garages 4, 5, 7, 8 and 10
- Surface lots 19 and 27

# Valet Parking

Valet parking is available at seven locations on campus:

- Baylor Medical Plaza (Wadley/Barnett Towers) 750 Washington Avenue
- Jonsson Hospital/Registration 3500 Junius Street
- Baylor Pickens Cancer Hospital 3535 Worth Street
- Baylor Sammons Cancer Center 3410 Worth Street
- Baylor Medical Pavilion 3900 Junius Street
- Baylor Landry Center 411 N. Washington Avenue
- Baylor Hamilton Heart and Vascular Hospital 3198 Junius Street

- Garage 4 3501 Junius Street, Dallas 75246
- Garage 5 3708 Junius Street, Dallas 75246
- Garage 7 3900 Junius Street, Dallas 75246
- Garage 8 (underground) 3600 Junius Street, Dallas 75246
- Garage 10 3198 Junius Street, Dallas 75246
- Lot 19 621 N. Hall Street, Dallas 75226
- Parking Services 4005 Crutcher Street, Suite 160, Dallas 75246

### **Baylor Medical Pavilion**

- Garage 7 3900 Junius Street, Dallas 75246
- Valet 3900 Junius Street, Dallas 75246

Baylor Charles A. Sammons Cancer Center

• Valet/Private Lot - 3410 Worth Street, Dallas 75246

#### **Baylor Surgicare**

• 3920 Worth Street, Dallas 75246

Baylor T. Boone Pickens Cancer Hospital

- Garage 4 3605 Worth Street, Dallas 75246
- Valet 3535 Worth Street, Dallas 75246